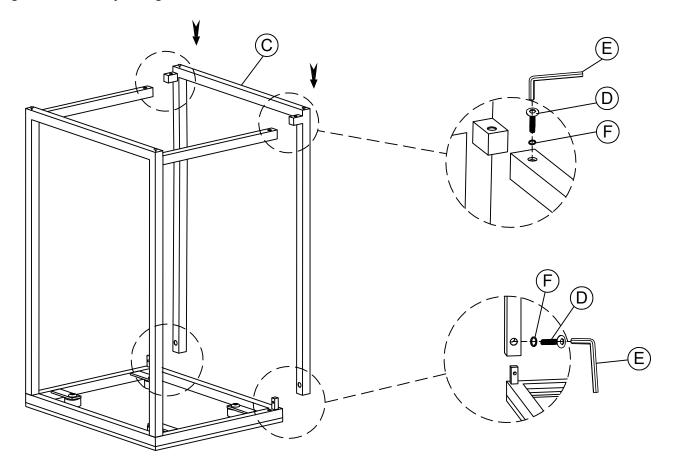

Riverside

email: info@riverside-furniture.com

## Declan Occasional Tables Assembly Instructions

#### Made in India

#### Warning:

- Be sure to check all packing material carefully for small parts, which may have come loose inside the carton during shipment.
- To prevent possible scratches and damage, this furniture **must be assembled** on a soft surface such as a blanket or carpet.

# 40009 Square End Table

### Components and Hardware List













Step 1: Do not fully tighten the bolts



Step 2: Do not fully tighten the bolts



Riverside

email: info@riverside-furniture.com

Declan
Occasional Tables
Assembly Instructions

Made in India 40009 Square End Table

Step 3: Using the Allen key to tighten all bolts.



Complete