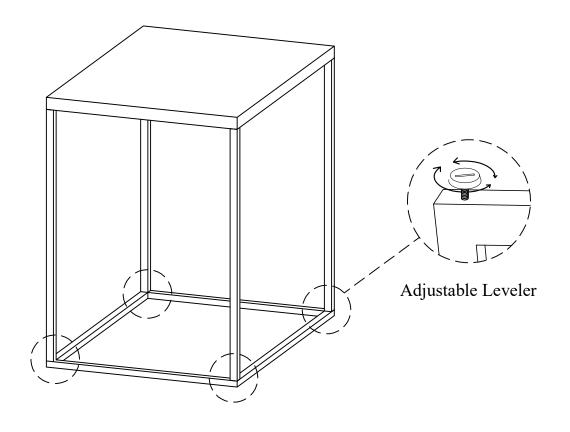

Riverside

email: info@riverside-furniture.com

## Declan Occasional Tables Assembly Instructions

#### Made in India

#### Warning:

- Be sure to check all packing material carefully for small parts, which may have come loose inside the carton during shipment.
- To prevent possible scratches and damage, this furniture **must be assembled** on a soft surface such as a blanket or carpet.

# 40009 Square End Table

### Components and Hardware List













Step 1: Do not fully tighten the bolts



Step 2: Do not fully tighten the bolts



Riverside

email: info@riverside-furniture.com

Declan
Occasional Tables
Assembly Instructions

Made in India 40009 Square End Table

Step 3: Using the Allen key to tighten all bolts.



Complete